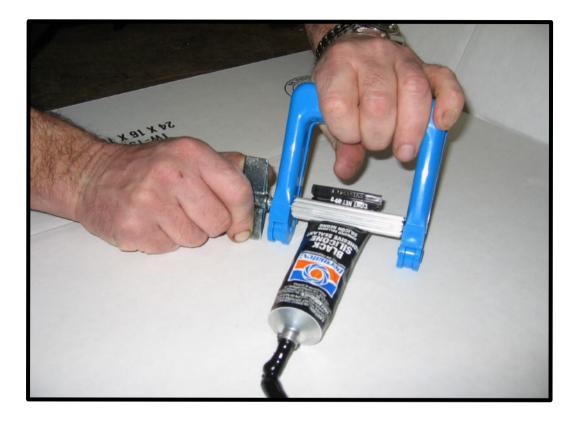

Tube Wringer

P/N RW 1000137 TO

Bet you haven't seen one of these before! This tool literally pays for itself in a very short time. As much as 20% of product in a tube is left behind because hand squeezing methods cannot force all the product out. This is waste.! Comes now the Tube Wringer and you get 100% of the tube contents out of the tube. Simple to operate - one hand holds the tube rollers in firm contact with the tube - the other hand turns the key. Even if the tube is half empty - you get to see how much product is left so you can reorder in time and prevent run out. Tube rollers are gear tooth form so they really compress the tube.